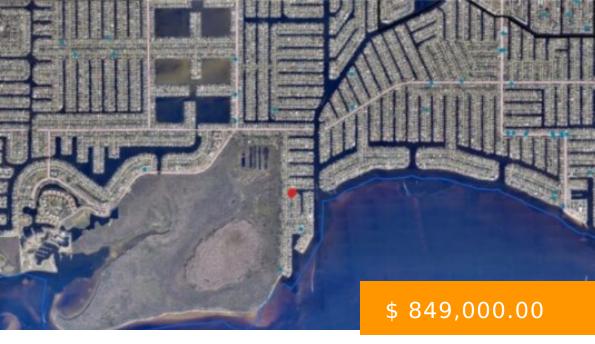

## 111 SW 58TH TER CAPE CORAL FL 33914

https://www.imhome.com

Location, Location, Location!!! No bridges, No locks! Just a short ride out, explore the Gulf of Mexico & all the barrier islands along the Intracoastal Waterway. Oversized corner lot with additional seawall and concrete dock, direct sailboat access and close to all the amenities Cape Coral has to offer. Public...

## **BASIC FACTS**

Development Name: CAPE CORAL

Date added: 09/03/23

Type: Residential

LotSizeAcres: 0.263

MLS #: 223046537

Post Updated: 2024-04-23 08:11:23

Status: Active