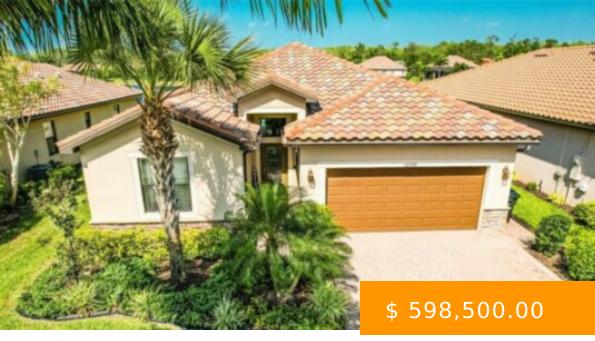

## 10948 CHERRY LAUREL DR FORT MYERS FL 33912

https://www.imhome.com

Brand new to the market so bring your best offers, Seller is motivated!! This Trevi floorplan is a single-family home with 3 bedrooms plus office, 3 bathrooms, and a 2-car garage, providing ample space for you and your family. The in-ground pool with a sun shelf is perfect for relaxing...

10948 Cherry Laurel DR FORT MYERS FL 33912

- · 3 hads
- 3 haths
- SingleFamilyResidence
- Residentia
- Active

## **BASIC FACTS**

**Development Name: REFLECTION ISLES** 

**Date added:** 04/18/24

**Type:** SingleFamilyResidence

**Bedrooms:** 3

BathroomsFull: 3

Area: 2032 sq ft

Year built: 2017