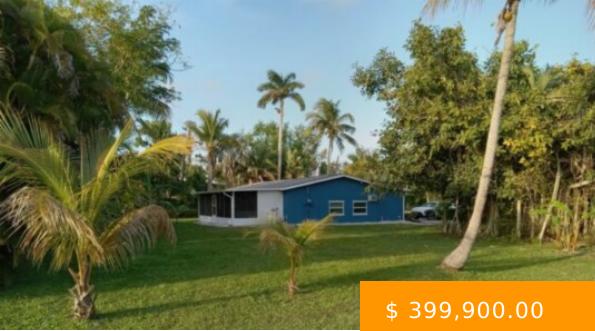

## 10899 RUSSELL RD BOKEELIA FL 33922

https://www.imhome.com

This property is located Pine Island, FL The Home is in walking distance to most of of amenities that are offered on the island. Some of them are: heated salt water community pool ,tennis courts, Pine Island museum, children's play ground, grocery stores with assortment of eclectic restaurants . The... 10899 Russell RD BOKEELIA FL 33922

## **BASIC FACTS**

| Development Name: PINE ISLAND | MLS #: 224022456                  |
|-------------------------------|-----------------------------------|
| Date added: 03/29/24          | Post Updated: 2024-04-07 08:24:36 |
| Type: SingleFamilyResidence   | Status: Active                    |
| Bedrooms: 3                   | Bathrooms: 2                      |
| BathroomsFull: 2              | Floors: 1                         |
| <b>Area:</b> 1092 sq ft       | LotSizeAcres: 0.533               |
| Year built: 1972              |                                   |