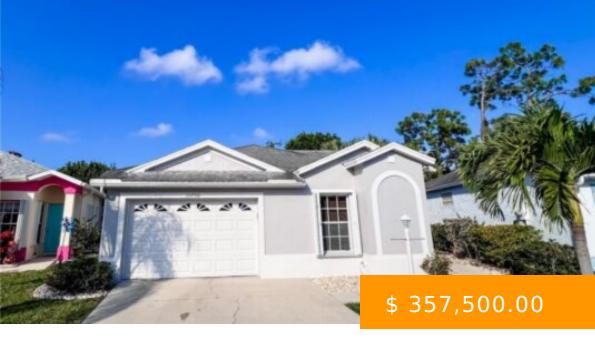

## 10706 BLUE BIMINI CIR ESTERO FL 33928

https://www.imhome.com

Welcome to the Island Club. An all ages community of 250 homes with a 23-acre lake perfect for fishing or kayaking. HOA fees of only \$700 per quarter, include Water, Sewer, Lawn Maintenance and cable! Lakefront clubhouse with community pool, spa and fitness room, Tennis, Pickleball, and Shuffleboard! Easy access...

10706 Blue Bimini CIR ESTERO FL 33928

- 2 hads
- 2 haths
- SingleFamilyResidence
- Residentia
- Active

## **BASIC FACTS**

**Development Name: ISLAND CLUB AT** 

CORKSCREW

**Date added:** 03/26/24

**Type:** SingleFamilyResidence

**Bedrooms:** 2

**BathroomsFull:** 2

**Area:** 1221 sq ft