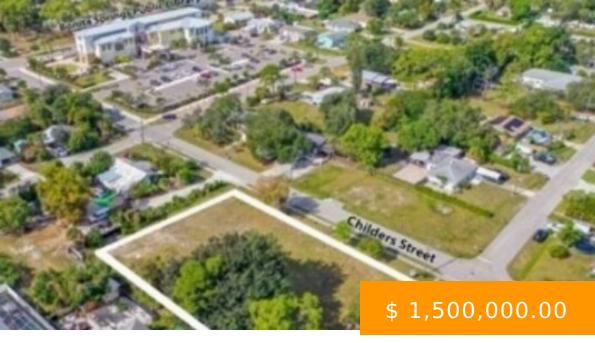

## 10670 CHILDERS ST BONITA SPRINGS FL 34135

https://www.imhome.com

Fantastic Build for Rent Development Opportunity in downtown Bonita Springs! This expansive .69-acre corner lot, created by combining four individual lots, is primed for a new rental community. Renderings, survey, and site plans have already been crafted for an impressive vision: 11 single-family houses, 4 studio units situated above garages...

## **BASIC FACTS**

**Development Name:** BONITA SPRINGS

**Date added:** 01/20/24

**Type:** Residential

LotSizeAcres: 0.694

MLS #: 224005621

**Post Updated:** 2024-04-14 12:26:13

**Status:** Active