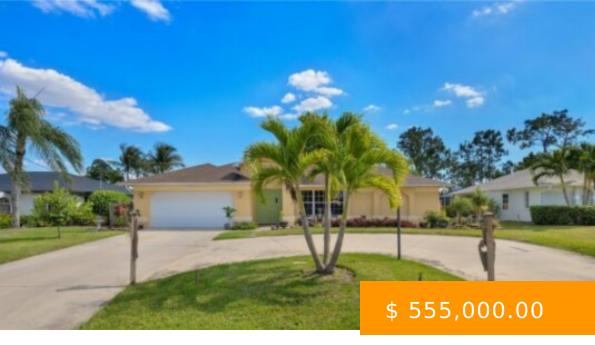

## 10630 WOOD IBIS AVE BONITA SPRINGS FL 34135

https://www.imhome.com

At almost 2000 square ft under air, this southern exposure, lakefront home located in a highly desirable area of Bonita Springs in a non-HOA community offers a newer roof (2019) and was completely re-plumbed in 2019. The home also is equipped with generator hook up. This split floor plan offers...

10630 Wood Ibis AVE BONITA SPRINGS FL 34135

- 3 hads
- 2 haths
- SingleFamilyResidence
- Residentia
- Active