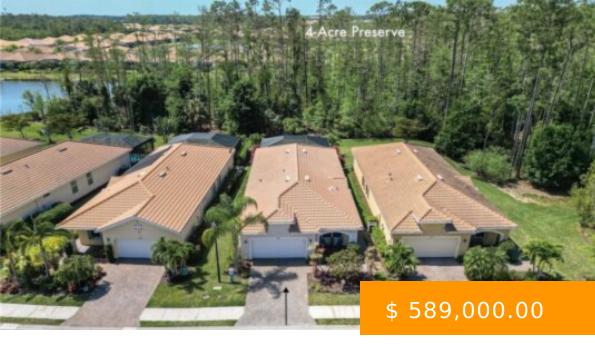

## 10427 PRATO DR FORT MYERS FL 33913

https://www.imhome.com

Welcome to your dream home in The Prato neighborhood at Pelican Preserve, one of the nation's most recognized 55+ communities. This single-family home offers the perfect blend of luxury and comfort with its 2 spacious bedrooms, 2 bathrooms, and 2-car garage with extra storage space. Step inside and be greeted...

## **BASIC FACTS**

**Development Name: PELICAN PRESERVE MLS #: 224025544** 

**Date added:** 03/27/24

**Type:** SingleFamilyResidence

**Bedrooms:** 2

**BathroomsFull: 2** 

Area: 1917 sq ft

Year built: 2019