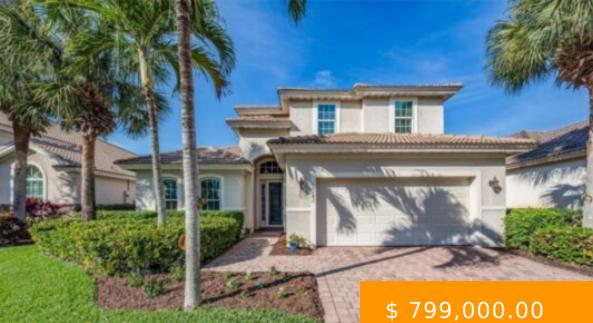

## **10242 COBBLE HILL RD BONITA SPRINGS FL 34135**

https://www.imhome.com

Spacious two-story home with main level primary suite boasting two walk-in closets, soaker tub, and dual vanities. Entering the home, you'll find an oversized great room overlooking the pool and open to the kitchen, an office/den bright with natural lighting, formal dining area featuring a built-in bar and wine cooler,...

10242 Cobble Hill RD BONITA SPRINGS FL 34135

## **BASIC FACTS**

| Development Name: HAWTHORNE | MLS #: 224016107                         |
|-----------------------------|------------------------------------------|
| Date added: 02/23/24        | <b>Post Updated:</b> 2024-05-15 09:44:32 |
| Type: SingleFamilyResidence | Status: Active                           |
| Bedrooms: 4                 | Bathrooms: 4                             |
| BathroomsFull: 3            | BathroomsHalf: 1                         |
| Floors: 2                   | <b>Area:</b> 2955 sq ft                  |
| LotSizeAcres: 0.187         | Year built: 2006                         |
|                             |                                          |