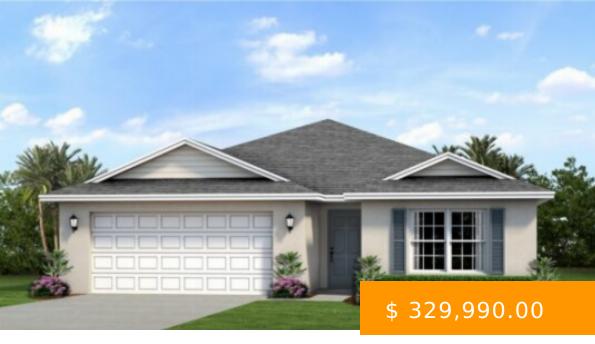

## 1024 NW 24TH AVE CAPE CORAL FL 33993

https://www.imhome.com

NEW CONSTRUCTION WITH WARRANTY! The Palm delivers 1,550 sq ft of living space featuring a large Great Room under a vaulted ceiling and the private covered lanai just outside the sliding glass doors, perfect for indoor-outdoor entertaining. At the heart of this open floor plan, the kitchen boasts a freestanding... 1024 NW 24th AVE CAPE CORAL FL 33993

## **BASIC FACTS**

| Development Name: CAPE CORAL | MLS #: 224021016                  |
|------------------------------|-----------------------------------|
| Date added: 03/06/24         | Post Updated: 2024-04-07 22:14:15 |
| Type: SingleFamilyResidence  | Status: Active                    |
| Bedrooms: 3                  | Bathrooms: 2                      |
| BathroomsFull: 2             | Floors: 1                         |
| <b>Area:</b> 1550 sq ft      | LotSizeAcres: 0.23                |
| Year built: 2024             |                                   |