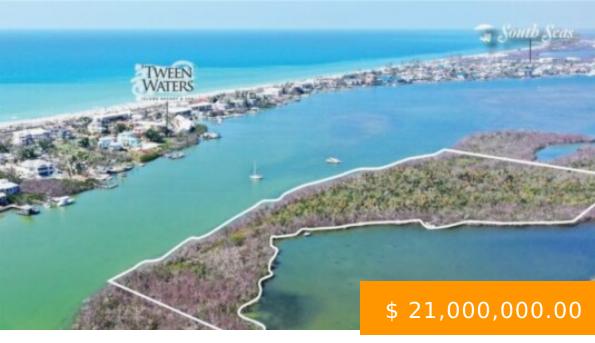

## 0 BUCK KEY CAPTIVA FL 33924

https://www.imhome.com

One of North America's last remaining buildable islands, Buck Key is a pristine uninhabited tropical island consisting of 350 acres of federal preserve and stunning water frontage along the Roosevelt Channel. Located directly across from Captiva Island, Tween Waters Resort, and South Seas Resort, this 14.13-acre private parcel on Buck...

## **BASIC FACTS**

Development Name: METES AND BOUNDS MLS #: 223045698

**Date added:** 09/03/23 **Post Updated:** 2024-04-23 08:48:23

**Type:** Acreage **Status:** Active

LotSizeAcres: 14.13